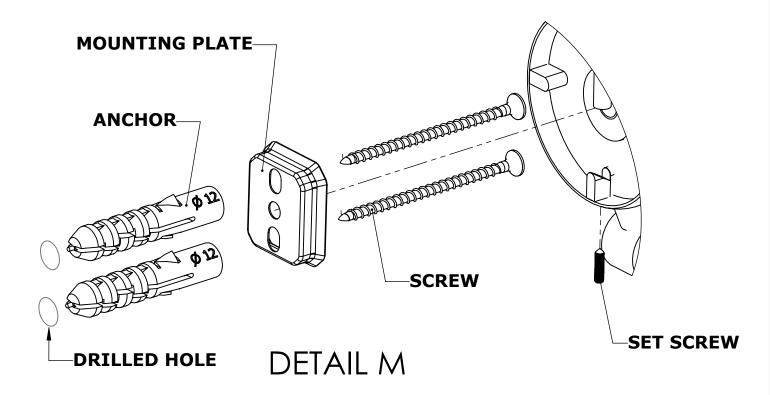

#### Step 1: Drill holes in Wall for screw anchors and attach Mounting Plate to Wall

Determine your desired location for installation and make a mark for the location of the mounting plate. Remove mounting plate from backplate by loosening set screw in backplate as pictured below. Place center hole of mounting plate over mark made above. Make 2 marks where mounting screws will be placed as shown below. Drill hole at each of the marks. (You may substitute other style mounting anchors or screws if desired). Place anchors into the holes made. Place mounting plate over holes and secure to mounting surface using screws as shown below.