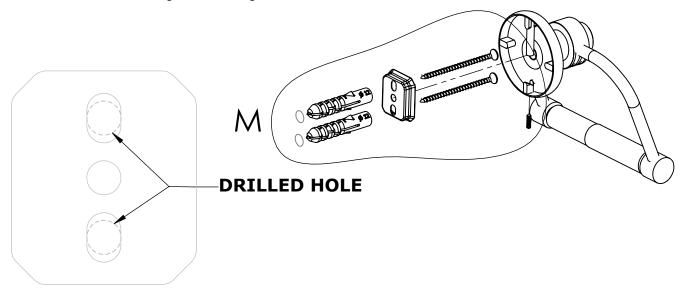

#### Step 1: Drill holes in Wall for screw anchors and attach Mounting Plate to Wall

Determine your desired location for installation and make a mark for the location of the mounting plate. Remove mounting plate from backplate by loosening set screw in backplate as pictured below. Place center hole of mounting plate over mark made above. Make 2 marks where mounting screws will be placed as shown below. Drill hole at each of the marks. (You may substitute other style mounting anchors or screws if desired). Place anchors into the holes made. Place mounting plate over holes and secure to mounting surface using screws as shown below.