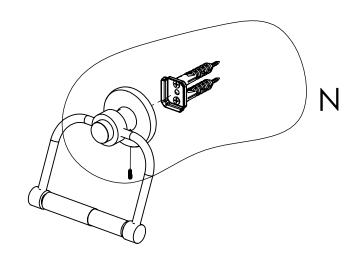

### **Step 2:** Attach Bracket to Mounting Plate.

Place bracket on mounting plate and secure by tightening set screw as shown below.