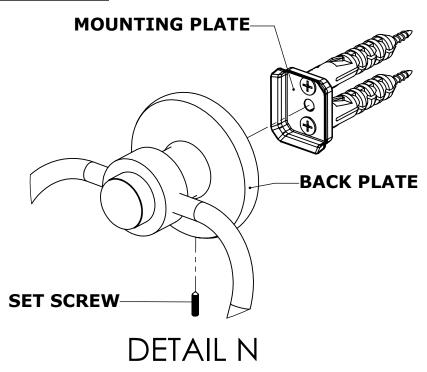

### **Step 2:** Attach Bracket to Mounting Plate.

Place bracket on mounting plate and secure by tightening set screw as shown below.